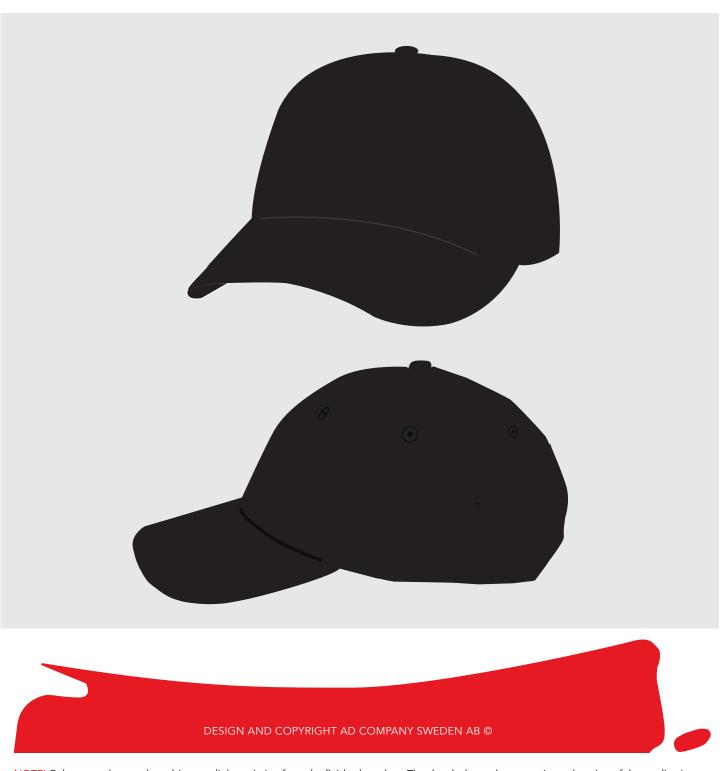

## **DESIGN SKETCH**

AD Company Sweden AB P.O. Box 3039, SE-550 03 Jönköping, Sweden Tel +46 (0) 36 18 85 85 info@adcompany.se www.adcompany.se

EMBROIDERY / IMPRINT

COLOUR:

PMS

PRODUCT:

Cat cap Polyester Closed neck

**ART.NO:** 1007 **COLOUR:** 

**OTHERS:** Labels / marks according to separate template. ARTWORK:

SIZE OF LOGO:

PLACEMENT OF LOGO:

NOTE! Colour samples may be subject to slight variation from the finished product. The sketch shows the approximate location of the application. Please comment / confirm your approval or changes as soon as possible, so that the delivery time is not affected.